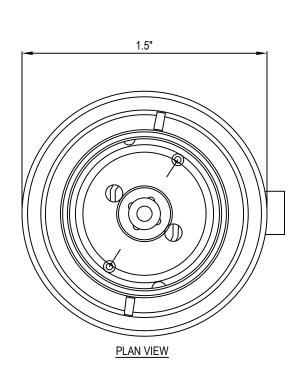

SIDE VIEW
AQUASCAPE GARDEN
& LED SPOTLIGHT KIT
MODEL:# 84030
WEIGHT: 4 LBS

## **GARDEN AND POND LED LIGHTS**

GARDEN AND POND LED: SPOTLIGHT KIT

037-127 REVISION DATE 28/11/2018