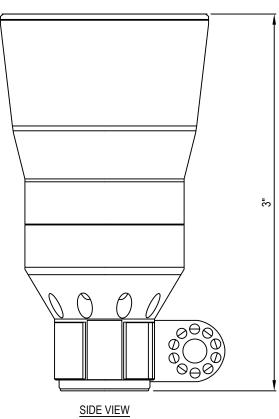

SIDE VIEW
AQUASCAPE GARDEN
& LED SPOTLIGHT KIT
MODEL:# 84030
WEIGHT: 4 LBS

## **GARDEN AND POND LED LIGHTS**

GARDEN AND POND LED: SPOTLIGHT KIT

037-127 REVISION DATE 28/11/2018